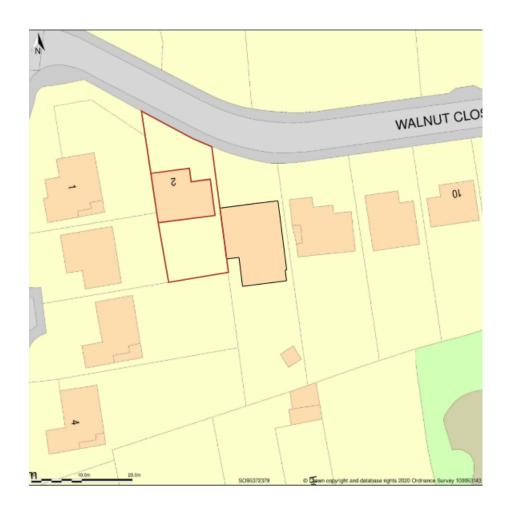

### Site Location Plan

Site Photo - Existing front

Photos of the application site from rear garden of number 2
The Gardens

Photo of the application site from rear bedroom window of number 2 The Gardens

**Existing Plans and Elevations** 