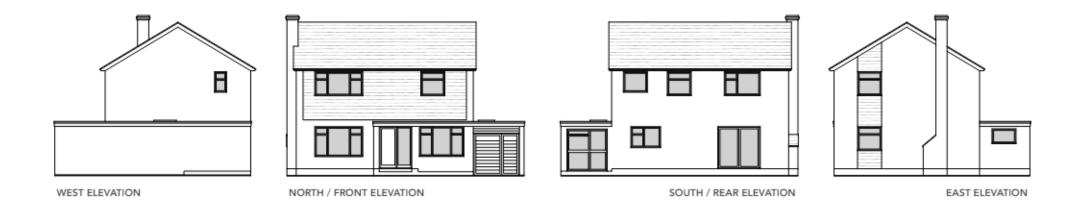

### 24/00318/FUL – 2 Walnut Close

#### **Proposed works:**

Single and two storey extensions and remodeling works.

The application is at planning committee at the request of Councillor Fifield who wishes the committee to consider impact on neighbouring amenity

### Site Location Plan







Site Photo - Existing front





Photos of the application site from rear garden of number 2
The Gardens



Photo of the application site from rear bedroom window of number 2 The Gardens







**Existing Plans and Elevations** 





**Proposed Plans and Elevations** 



# Key Planning Matters

- Design
- Impact on neighbouring amenity

## Recommendation – <u>Permit subject to conditions</u>

### **Conditions:**

- Time
- Approved Plans
- First floor rear elevation windows restricted opening and obscure glazing
- No new first floor rear elevation openings
- Cladding details