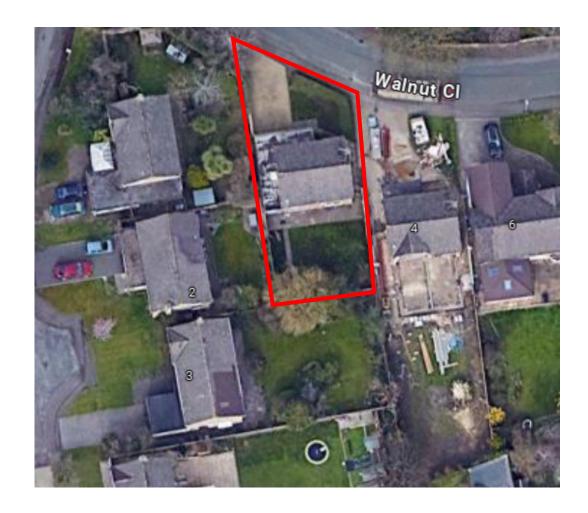

### Site Location Plan

Site Photo - Existing front

Photos of the application site from rear garden of number 2
The Gardens

Photo of the application site from rear bedroom window of number 2 The Gardens

**Existing Plans and Elevations** 