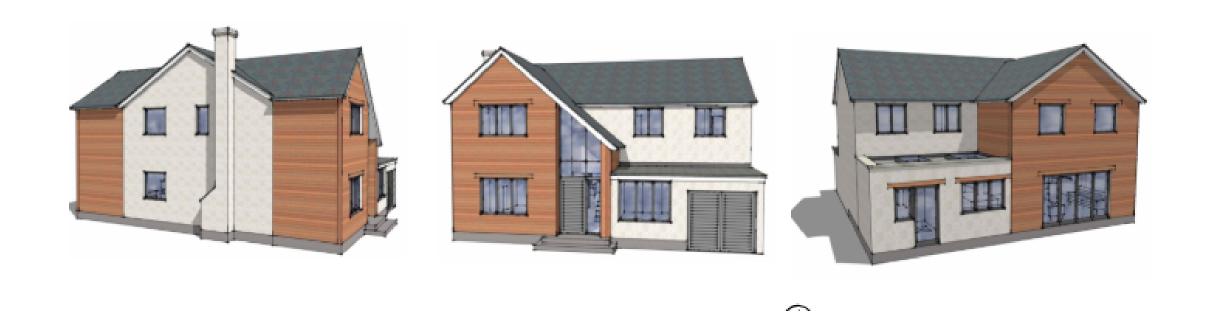

### 24/00318/FUL – 2 Walnut Close

#### **Proposed works:**

Single and two storey extensions and remodeling works.

The application is at planning committee at the request of Councillor Fifield who wishes the committee to consider impact on neighbouring amenity

### Site Location Plan







Site Photo - Existing front





Photos of the application site from rear garden of number 2
The Gardens



Photo of the application site from rear bedroom window of number 2 The Gardens







**Existing Plans and Elevations** 





**Proposed Plans and Elevations** 



# Key Planning Matters

- Design
- Impact on neighbouring amenity

## Recommendation – <u>Permit subject to conditions</u>

### **Conditions:**

- Time
- Approved Plans
- First floor rear elevation windows restricted opening and obscure glazing
- No new first floor rear elevation openings
- Cladding details