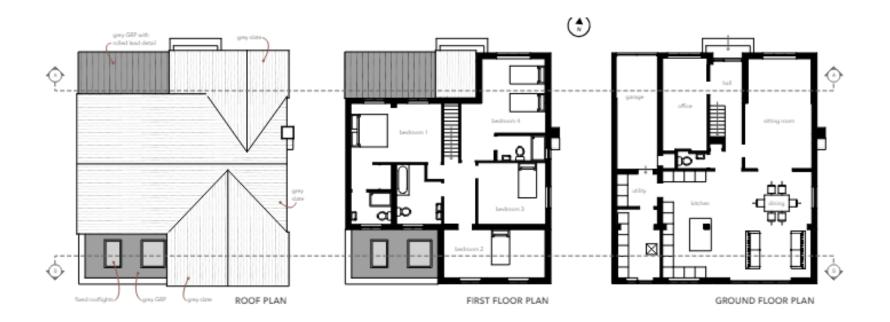

### 24/00318/FUL – 2 Walnut Close

#### **Proposed works:**

Single and two storey extensions and remodeling works.

The application is at planning committee at the request of Councillor Fifield who wishes the committee to consider impact on neighbouring amenity

### Site Location Plan







Site Photo - Existing front





Photos of the application site from rear garden of number 2
The Gardens



Photo of the application site from rear bedroom window of number 2 The Gardens







**Existing Plans and Elevations** 





**Proposed Plans and Elevations** 



# Key Planning Matters

- Design
- Impact on neighbouring amenity

## Recommendation – <u>Permit subject to conditions</u>

### **Conditions:**

- Time
- Approved Plans
- First floor rear elevation windows restricted opening and obscure glazing
- No new first floor rear elevation openings
- Cladding details